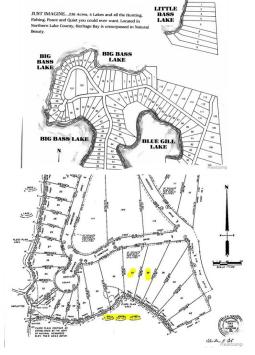

## Remarks

Experience the best of waterfront living on beautiful Big Bass Lake, a 290-acre all-sports lake known for its outstanding fishing, boating, and yearround recreation. This remarkable 1.97-acre parcel spans two lots and boasts 136 feet of south-facing lake frontage, offering panoramic views and all-day sunshineperfect for relaxing by the water. Build your dream home or vacation retreat. The property also presents a unique investment opportunity, as it could be split for an additional premium, providing flexibility for future development or resale. Enjoy the serenity of this peaceful setting while being conveniently located near public lands, the Little Manistee River, the North Country Trail, and Lake Countys extensive ORV trail system. Whether you're into hiking, trail riding, or casting a line, the adventure starts right outside your door. Plus, youre just 30 minutes from the shores of Lake Michigan. Dont miss this rare opportunity to own a slice of paradise on one of Northern Michigans most sought-after lakes! Current use is residential. No sign yet. Property is adjacent to & east of 8883 N Homestead.