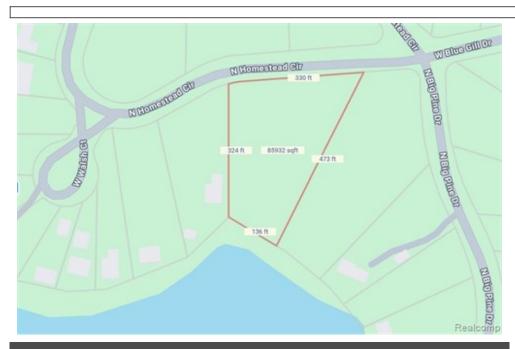

## 8921 N Homestead Cir, Elk Township, MI 49644

- » MLS #: 20250022725
- » Land | Lot: 85,813 ft<sup>2</sup> (1.97 acres)
- » More Info: 8921NHomesteadCir.IsForSale.com

Todd Craft (248) 470-5328 (Mobile) toddcraft@citylifemi.com

## Remarks

Experience the best of waterfront living on beautiful Big Bass Lake, a 290-acre all-sports lake known for its outstanding fishing, boating, and yearround recreation. This remarkable 1.97-acre parcel spans two lots and boasts 136 feet of south-facing lake frontage, offering panoramic views and all-day sunshineperfect for relaxing by the water. Build your dream home or vacation retreat. The property also presents a unique investment opportunity, as it could be split for an additional premium, providing flexibility for future development or resale. Enjoy the serenity of this peaceful setting while being conveniently located near public lands, the Little Manistee River, the North Country Trail, and Lake Countys extensive ORV trail system. Whether you're into hiking, trail riding, or casting a line, the adventure starts right outside your door. Plus, youre just 30 minutes from the shores of Lake Michigan. Dont miss this rare opportunity to own a slice of paradise on one of Northern Michigans most sought-after lakes! Current use is residential. No sign yet. Property is adjacent to & east of 8883 N Homestead.