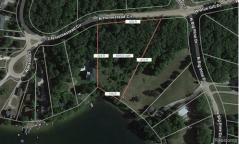

## 8921 N Homestead Cir, Elk Township, MI 49644

- » MLS #: 20250022725
- » Land | Lot: 85,813 ft<sup>2</sup> (1.97 acres)
- » More Info: 8921NHomesteadCir.IsForSale.com

Todd Craft (248) 470-5328 (Mobile) toddcraft@citylifemi.com

## Remarks

Experience the best of waterfront living on beautiful Big Bass Lake, a 290-acre all-sports lake known for its outstanding fishing, boating, and yearround recreation. This remarkable 1.97-acre parcel spans two lots and boasts 136 feet of south-facing lake frontage, offering panoramic views and all-day sunshineperfect for relaxing by the water. Build your dream home or vacation retreat. The property also presents a unique investment opportunity, as it could be split for an additional premium, providing flexibility for future development or resale. Enjoy the serenity of this peaceful setting while being conveniently located near public lands, the Little Manistee River, the North Country Trail, and Lake Countys extensive ORV trail system. Whether you're into hiking, trail riding, or casting a line, the adventure starts right outside your door. Plus, youre just 30 minutes from the shores of Lake Michigan. Dont miss this rare opportunity to own a slice of paradise on one of Northern Michigans most sought-after lakes! Current use is residential. No sign yet. Property is adjacent to & east of 8883 N Homestead.